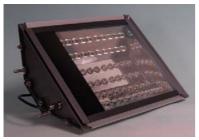

## BatLED II60LED 78001m 80W CR4

The BatLED is one of U-Tron's most versatile lighting solutions. It can be powered by both conventional and solar power supplies. U-Tron innovated the design of the typical halogen flood light and turned it into an eco-friendly system. The BatLED can be used as interior/exterior flood lights, and general purpose exterior lighting.