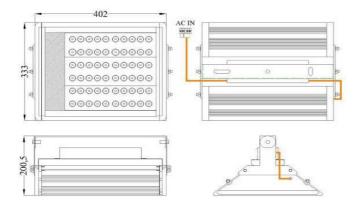

# **Product Dimensions**

Lamp Width Lamp Height Lamp Body Length 284mm 333mm 200.5mm 284mm

# **Technical Drawing**

©2012 U-Tron (Beijing) Electronics Co., LTD All rights reserved Specifications are subject to change without notice

15-Feb-12 data subject to change